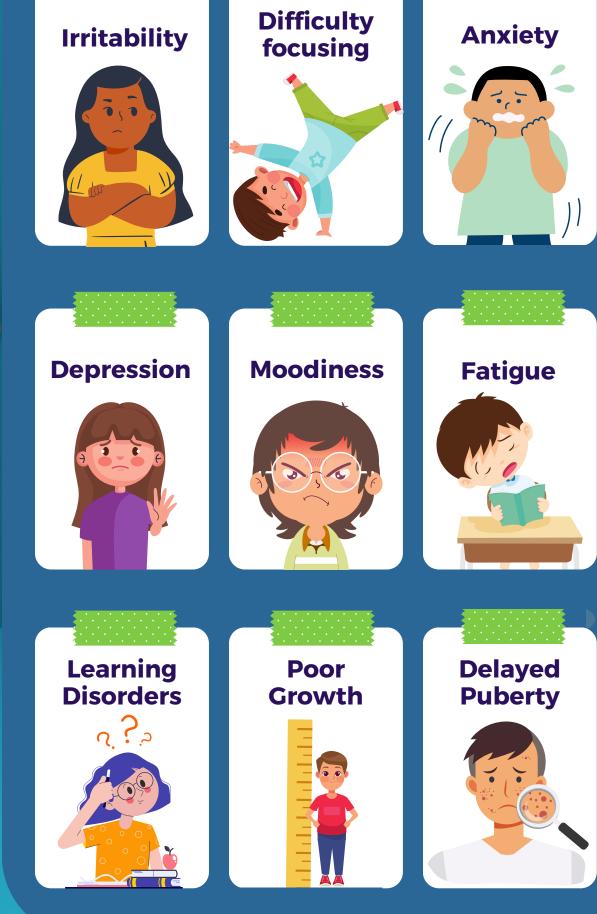

## POSSIBLE SYMPTOMS OF GLUTEN-RELATED DISORDERS IN ADOLESCENTS AND KIDS

gluten.org

Mouth -Head Bleeding or swollen Headaches gums, canker sores Teeth + Discoloration or defective enamel **Elbows** Rash Stomach/ **AFFECT WHOLE** GI System **BODY/WELL-BEING** Abdominal pain, bloating, nausea,