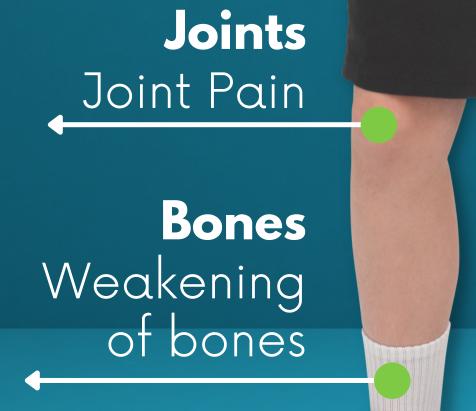

## POSSIBLE SYMPTOMS OF GLUTEN-RELATED DISORDERS IN ADOLESCENTS AND KIDS

gluten.org

Mouth -Head Bleeding or swollen Headaches gums, canker sores Teeth + Discoloration or defective enamel **Elbows** Rash Stomach/ **AFFECT WHOLE** GI System **BODY/WELL-BEING** Abdominal pain, bloating, nausea,